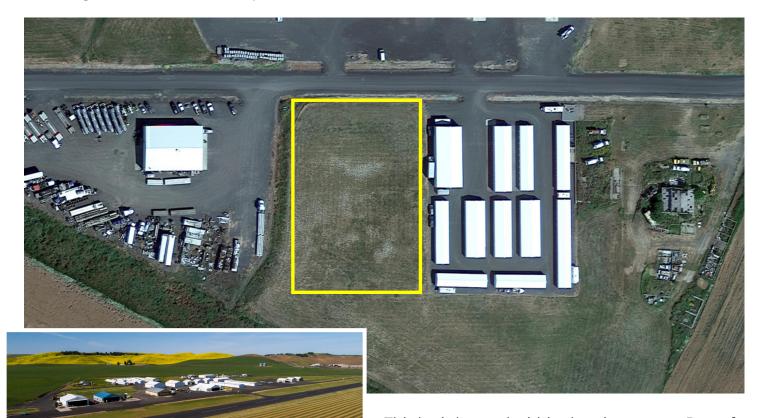

## **Development Opportunity! Heavy Industrial Lot**

Port of Whitman Business Air Center, Colfax, WA

Are you looking to relocate, launch or grow your business? This 1.65-acre parcel, zoned heavy industrial, would be ideal for a business looking to site or expand in a convenient location with stunning views of rural landscapes at the Port of Whitman Business Air Center.

This lot is located within the picturesque Port of Whitman Business Air Center at left.