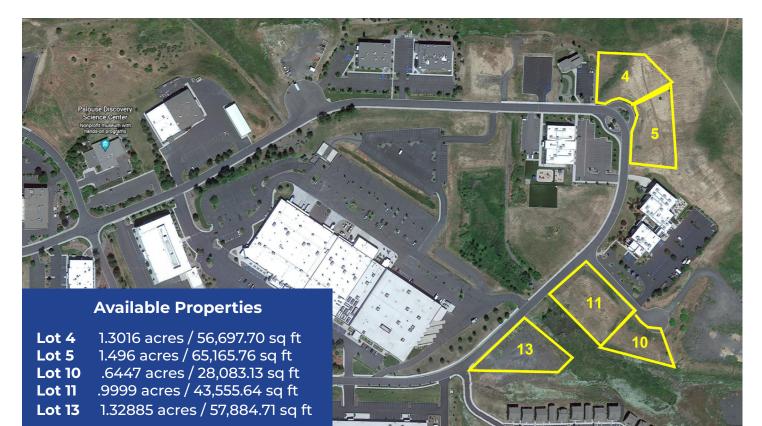

#### Pullman Industrial Park, Pullman, Washington

Approximately 5.8 acres are available for lease or sale in Pullman Industrial Park, an attractive high-technology business park located on Terre View Drive, just off State Highway 27 on the north end of Pullman, Washington. Each available site is zoned industrial (I2) and fully developed with all utilities and state-of-the-art telecommunication services and infrastructure.

### **Property Features**

- » Zoned heavy industrial
- » City water, sewer and roads at each site
- » Electrical and gas services
- » Wireless, high-speed internet available
- » Wetland mini-park and trail located on site