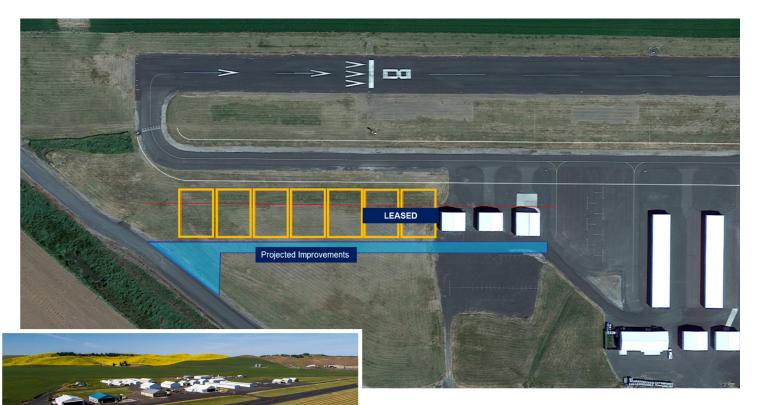

## Lots Available at Port of Whitman Business Air Center

Port of Whitman Business Air Center, Colfax, WA

Are you looking to relocate, launch or grow your aviation business, or interested in building your own private hangar? Port of Whitman County Business Air Center has lots available for long-term lease at attractive rates.

The lots are located within the picturesque Port of Whitman Business Air Center at left.